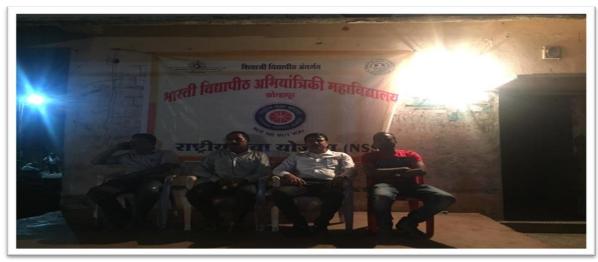

• No. of Participants: 55 Volunteers

• **Participants**: NSS. Coordinator Mr.R.B.Lokapure, Mr.H.B. Patil and Volunteers.

• **Details of Activity:** Bharati Vidyapeeth's College of Engineering Kolhapur arranged Residential NSS Camp from 03/02/2020 to 9/02/2020. In this camp various activities were carried out by NSS volunteers like 'Gram swachhata Abhiyan. 'Cultural event', street play etc. In this camp evening lecture series sessions were carried out by different resource person on various social issues. A session was arranged for villagers on 'Chh.Shivaji Maharaja's Smrajya' 'by Mr.P.D.Rajigare. Introductory speech is given by Tahir Dange.For this session NSS Co-Coordinator Mr.R.B. Lokapure, NSS volunteers and departmental NSS coordinators were present.

Guest Shri P.D.Rajigare and NSS Head R.B.Lokapure during programme on Social and cultural issues

NSS Coordinator

Principal

Accredited by NAAC With 'A' Grade Approved by AICTE, New Delhi & Affiliated to Shivaji University, Kolhapur Near Chitranagari, Kolhapur - 416013 (MS)